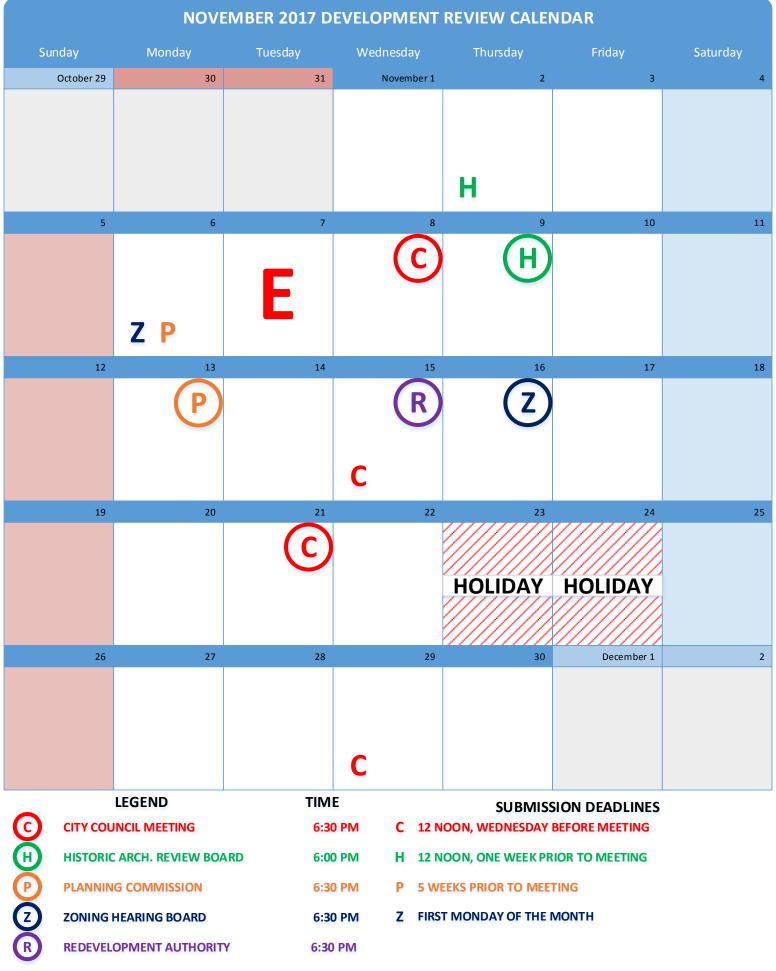

|          | LEGEND                      | TIME    |   | SUBMISSION DEADLINES               |
|----------|-----------------------------|---------|---|------------------------------------|
| <b>©</b> | CITY COUNCIL MEETING        | 6:30 PM | C | 12 NOON, WEDNESDAY BEFORE MEETING  |
| H        | HISTORIC ARCH. REVIEW BOARD | 6:00 PM | Н | 12 NOON, ONE WEEK PRIOR TO MEETING |
| P        | PLANNING COMMISSION         | 6:30 PM | P | 5 WEEKS PRIOR TO MEETING           |
| <b>2</b> | ZONING HEARING BOARD        | 6:30 PM | Z | FIRST MONDAY OF THE MONTH          |
| R        | REDEVELOPMENT AUTHORITY     | 6:30 PM |   |                                    |