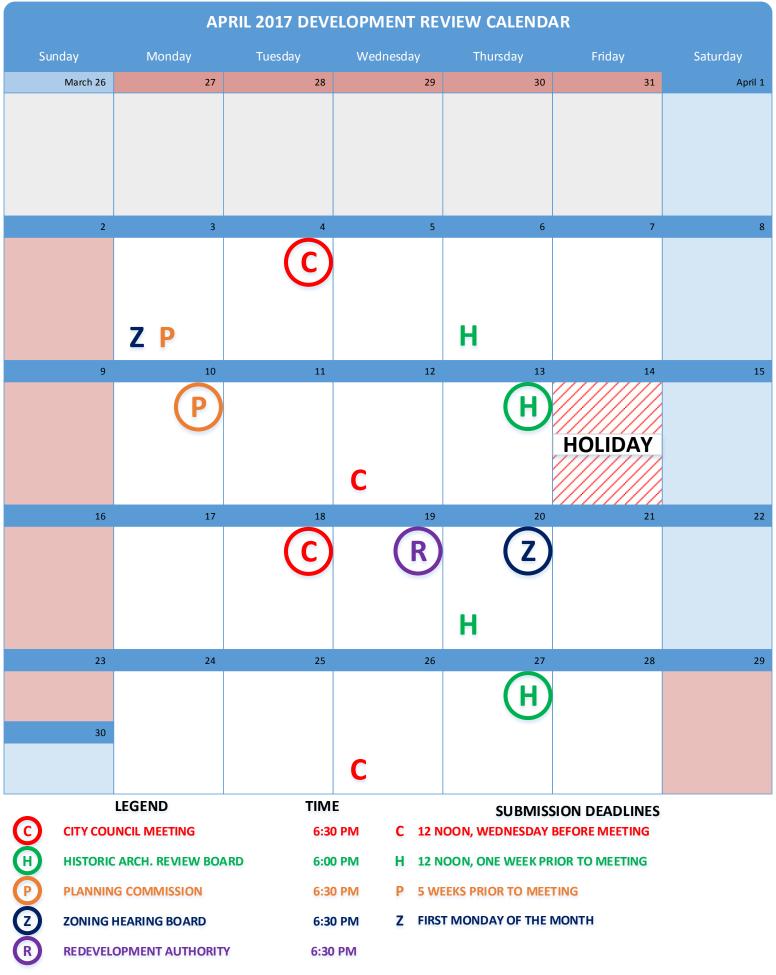

| MAY 2017 DEVELOPMENT CALENDAR |          |                            |            |                  |        |                                    |                |          |
|-------------------------------|----------|----------------------------|------------|------------------|--------|------------------------------------|----------------|----------|
| Sur                           | nday     | Monday                     | Tuesday    | Wednesda         | ау     | Thursday                           | Friday         | Saturday |
|                               | April 30 | May 1                      | 2          |                  | 3      | 4                                  | 5              | 6        |
|                               |          |                            | $\bigcirc$ |                  |        |                                    |                |          |
|                               |          |                            |            |                  |        |                                    |                |          |
|                               |          | Z                          |            |                  |        | Н                                  |                |          |
|                               | 7        | 8                          | 9          |                  | 10     | 11                                 | 12             | 13       |
|                               |          | (P)                        |            |                  |        | (H)                                |                |          |
|                               |          |                            |            |                  |        |                                    |                |          |
|                               |          | P                          |            | C                |        |                                    |                |          |
|                               | 14       | 15                         | 16         |                  | 17     | 18                                 | 19             | 20       |
|                               |          |                            | _          | (R)(             | C)     | (Z)                                |                |          |
|                               |          |                            | E          |                  |        |                                    |                |          |
|                               |          |                            |            |                  |        | Н                                  |                |          |
|                               | 21       | 22                         | 23         |                  | 24     | 25                                 | 26             | 27       |
|                               |          |                            |            |                  |        | (H)                                |                |          |
|                               |          |                            |            |                  |        |                                    |                |          |
|                               |          |                            |            |                  |        |                                    |                |          |
|                               | 28       | 29                         | 30         |                  | 31     | June 1                             | 2              | 3        |
|                               |          |                            |            |                  |        |                                    |                |          |
|                               |          | HOLIDAY                    |            |                  |        |                                    |                |          |
|                               |          |                            |            | C                |        |                                    |                |          |
|                               |          | LEGEND                     | TIM        | E                |        | SUBMISS                            | SION DEADLINES |          |
| <u>©</u>                      |          | NCIL MEETING               |            | 0 PM C           |        | OON, WEDNESDAY                     |                |          |
| H                             |          | ARCH. REVIEW BOA           |            | OPM H            |        | OON, ONE WEEK PR                   |                |          |
| P                             |          | G COMMISSION HEARING BOARD |            | 0 PM P<br>0 PM Z |        | EKS PRIOR TO MEET  MONDAY OF THE I |                |          |
| R                             |          | OPMENT AUTHORIT            |            | ) PM             | rino l | WONDAT OF THE                      | VIOINT I       |          |
|                               | FIFCTION |                            | . 0.30     |                  |        |                                    |                |          |