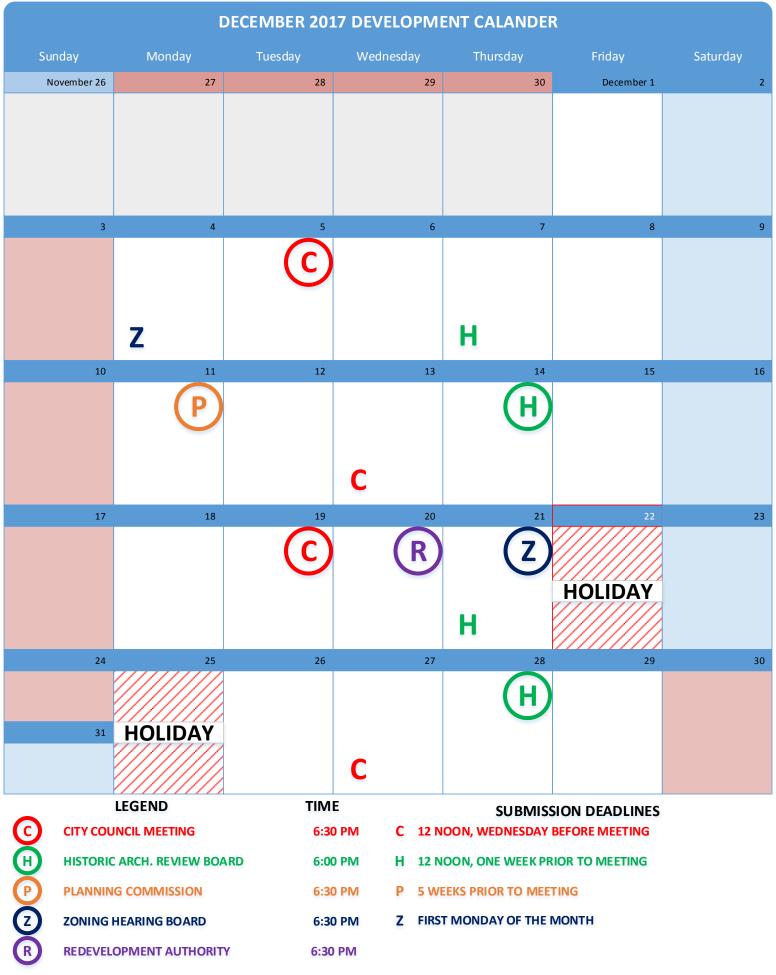

|          | LEGEND                      | TIME    |   | SUBMISSION DEADLINES               |
|----------|-----------------------------|---------|---|------------------------------------|
| <b>©</b> | CITY COUNCIL MEETING        | 6:30 PM | C | 12 NOON, WEDNESDAY BEFORE MEETING  |
| H        | HISTORIC ARCH. REVIEW BOARD | 6:00 PM | Н | 12 NOON, ONE WEEK PRIOR TO MEETING |
| P        | PLANNING COMMISSION         | 6:30 PM | P | 5 WEEKS PRIOR TO MEETING           |
| <b>2</b> | ZONING HEARING BOARD        | 6:30 PM | Z | FIRST MONDAY OF THE MONTH          |
| R        | REDEVELOPMENT AUTHORITY     | 6:30 PM |   |                                    |