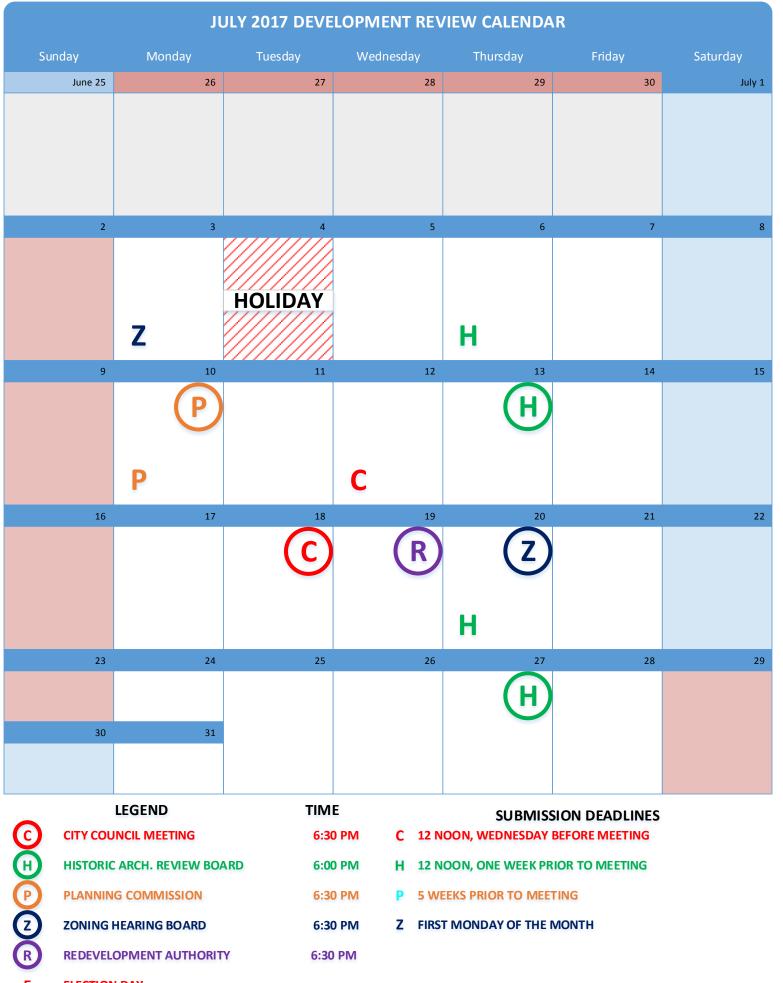

|          |          | JU                      | INE 2017 DEVE | LOPMEN | IT RE\ | /IEW CALENDA         | AR             |          |
|----------|----------|-------------------------|---------------|--------|--------|----------------------|----------------|----------|
| Sur      | nday     | Monday                  | Tuesday       | Wednes | sday   | Thursday             | Friday         | Saturday |
|          | May 28   | 29                      | 30            |        | 31     | June 1               | 2              | 3        |
|          |          |                         |               |        |        |                      |                |          |
|          |          |                         |               |        |        |                      |                |          |
|          |          |                         |               |        |        |                      |                |          |
|          |          |                         |               | C      |        | Н                    |                |          |
|          | 4        | 5                       | 6             |        | 7      | 8                    | 9              | 10       |
|          |          |                         | (c)           |        |        | (H)                  |                |          |
|          |          |                         |               |        |        |                      |                |          |
|          |          | Z P                     |               |        |        |                      |                |          |
|          |          |                         |               |        |        |                      |                |          |
|          | 11       | 12                      | 13            |        | 14     | 15                   | 16             | 17       |
|          |          | P                       |               |        |        | (Z)                  |                |          |
|          |          |                         |               |        |        |                      |                |          |
|          |          |                         |               |        |        | Н                    |                |          |
|          | 18       | 19                      | 20            |        | 21     | 22                   | 23             | 24       |
|          |          |                         |               | (      | R      | H                    |                |          |
|          |          |                         |               |        |        |                      |                |          |
|          |          |                         |               |        |        |                      |                |          |
|          |          |                         |               |        |        |                      |                |          |
|          | 25       | 26                      | 27            |        | 28     | 29                   | 30             | July 1   |
|          |          |                         |               |        |        |                      |                |          |
|          |          |                         |               |        |        |                      |                |          |
|          |          |                         |               |        |        |                      |                |          |
|          |          |                         |               |        |        |                      |                |          |
|          |          | LEGEND<br>INCIL MEETING | TIM           |        | C 12 N | SUBMISSON, WEDNESDAY | SION DEADLINES |          |
|          |          | C ARCH. REVIEW BOA      |               |        |        | OON, WEDNESDAY       |                |          |
| H        |          | G COMMISSION            |               |        |        | EEKS PRIOR TO MEE    |                |          |
| P<br>2   |          | HEARING BOARD           |               |        |        | T MONDAY OF THE      |                |          |
| R        |          | OPMENT AUTHORIT         |               | PM     |        |                      |                |          |
| <u>ت</u> | ELECTION |                         | 0.30          |        |        |                      |                |          |