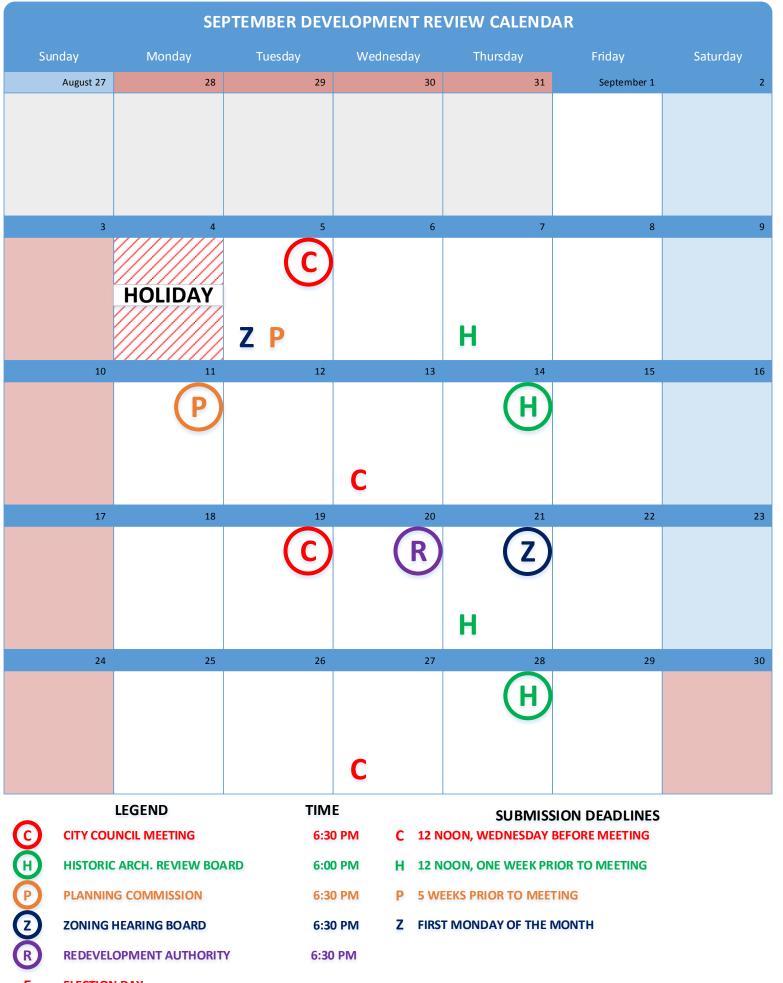

| AUGUST 2017 DEVELOPMENT REVIEW CALENDAR |          |                       |              |          |       |                          |                |          |
|-----------------------------------------|----------|-----------------------|--------------|----------|-------|--------------------------|----------------|----------|
| Sui                                     | nday     | Monday                | Tuesday      | Wednesda | ay    | Thursday                 | Friday         | Saturday |
|                                         | July 30  | 31                    | August 1     |          | 2     | 3                        | 4              | 5        |
|                                         |          |                       |              |          |       |                          |                |          |
|                                         |          |                       |              |          |       |                          |                |          |
|                                         |          |                       |              |          |       | н                        |                |          |
|                                         | 6        | 7                     | 8            |          | 9     | 10                       | 11             | 12       |
|                                         |          |                       |              |          |       | H                        |                |          |
|                                         |          |                       |              |          |       |                          |                |          |
|                                         |          | 7 0                   |              | •        |       |                          |                |          |
|                                         |          | Z P                   |              | C        |       |                          |                |          |
|                                         | 13       | 14                    | 15           |          | 16    | 17                       | 18             | 19       |
|                                         |          | P                     |              |          | R)    |                          |                |          |
|                                         |          |                       |              |          |       |                          |                |          |
|                                         |          |                       |              |          |       | Н                        |                |          |
|                                         | 20       | 21                    | 22           |          | 23    | 24                       | 25             | 26       |
|                                         |          |                       |              |          |       | (H)                      |                |          |
|                                         |          |                       |              |          |       |                          |                |          |
|                                         |          |                       |              |          |       |                          |                |          |
|                                         | 27       | 28                    | 29           |          | 30    | 31                       | September 1    | 2        |
|                                         |          |                       |              |          |       |                          |                |          |
|                                         |          |                       |              |          |       |                          |                |          |
|                                         |          |                       |              | C        |       |                          |                |          |
|                                         |          |                       |              |          |       |                          |                |          |
| <b>(</b> c)                             |          | LEGEND  JNCIL MEETING | TIME<br>6:30 |          | 12 N/ | SUBMIS<br>OON, WEDNESDAY | SION DEADLINES |          |
| H                                       |          | C ARCH. REVIEW BOA    |              |          |       | OON, WEDNESDAY           |                |          |
| P                                       |          | IG COMMISSION         | 6:30         |          |       | EKS PRIOR TO MEE         |                |          |
| 2                                       | ZONING   | HEARING BOARD         | 6:30         | PM Z     | FIRST | MONDAY OF THE            | MONTH          |          |
| R                                       | REDEVEL  | OPMENT AUTHORIT       | Y 6:30       | PM       |       |                          |                |          |
| _                                       | ELECTION |                       |              |          |       |                          |                |          |